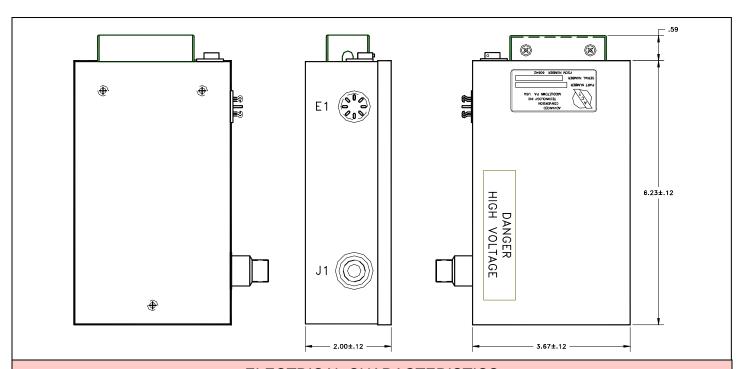

## **ELECTRICAL CHARACTERISTICS**

Input Voltage: 115 Vrms, 60 Hz, Single Phase

Output Voltage: 24 KVDC to 30 KVDC @ 50 µA, adjustable via potentiometer

Environmental: Industrial application

Connectors: J1: LGH-1LI

E1: Solder connection

Copyright 2002, All Rights Reserved: 2001 Fulling Mill Rd, Middletown, PA 17057 Phone: (717) 939-2300 Fax: (717) 939-7170 Website: <a href="www.actpower.com">www.actpower.com</a> E-mail: mail@actpower.com